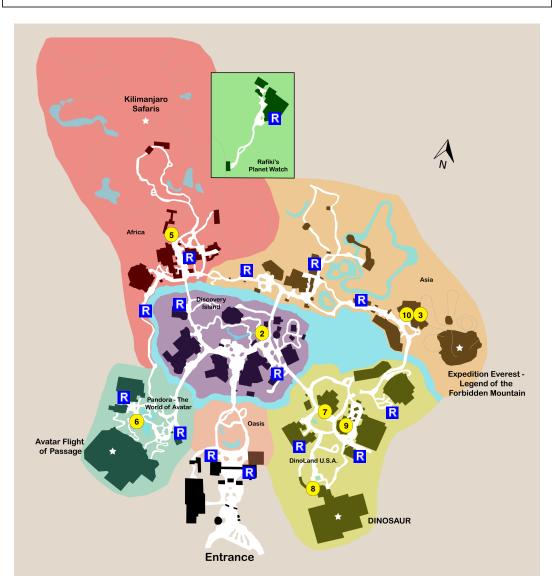

## **Your Plan Steps**

| STEP                                                                                                              | ARRIVAL | WAIT | DURATION | FREE TIME | WALK TIME |
|-------------------------------------------------------------------------------------------------------------------|---------|------|----------|-----------|-----------|
| Obtain Lightning Lane for Expedition Everest -<br>Legend of the Forbidden Mountain     Return Time: 1:35pm-2:35pm | 11:41am | 0    | 0        | 0         | 0         |
| 2) It's Tough to Be a Bug!                                                                                        | 2:05pm  | 12   | 8        | 0         | 5         |
| 3) Expedition Everest - Legend of the Forbidden<br>Mountain<br>Uses Lightning Lane for 1:35pm-2:35pm              | 2:30pm  | 7    | 4        | 0         | 1         |

| 4) Obtain Lightning Lane for DINOSAUR Return Time: 4:15pm-5:15pm  | 2:42pm       | 0              | 0          | 0         | 1             |
|-------------------------------------------------------------------|--------------|----------------|------------|-----------|---------------|
| 5) Kilimanjaro Safaris                                            | 2:43pm       | 43             | 20         | 0         | 9             |
| 6) Avatar Flight of Passage Uses Lightning Lane for 4:00pm-5:00pm | 3:55pm       | 18             | 6          | 0         | 10            |
| 7) The Boneyard                                                   | 4:29pm       | 0              | 30         | 0         | 3             |
| 8) DINOSAUR Uses Lightning Lane for 4:15pm-5:15pm                 | 5:02pm       | 6              | 4          | 0         | 3             |
| 9) TriceraTop Spin                                                | 5:15pm       | 16             | 2          | 0         | 6             |
| 10) Expedition Everest - Legend of the Forbidden Mountain         | 5:39pm       | 39             | 4          | 0         | 11            |
| PLAN TOTALS:                                                      | 268<br>TOTAL | 141<br>IN LINE | 78<br>BUSY | 0<br>FREE | 49<br>WALKING |