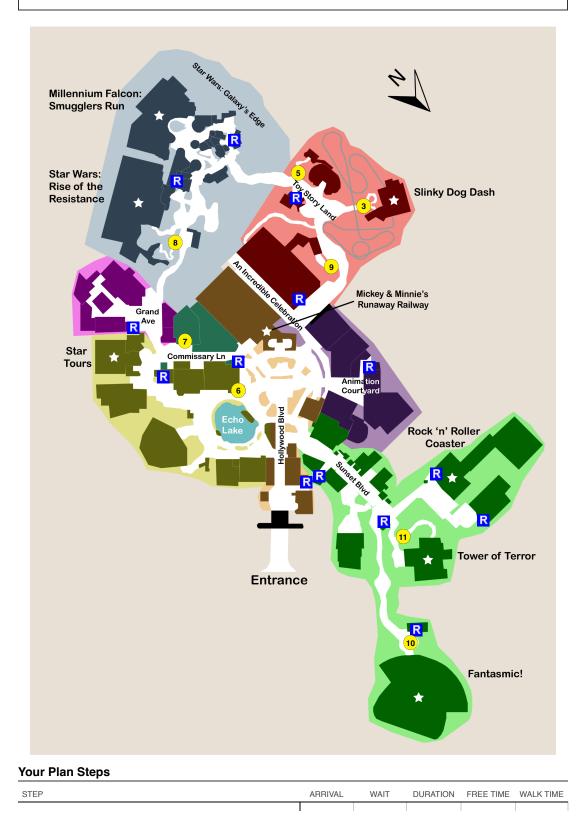

## *Plan:* Hollywood Studios Day Two - Payne Family

| 1) Obtain Lightning Lane for The Twilight Zone<br>Tower of Terror<br>Return Time: 8:20pm-9:20pm                                                                                                                       | 10:09am             | 0              | 0           | 0         | 0             |
|-----------------------------------------------------------------------------------------------------------------------------------------------------------------------------------------------------------------------|---------------------|----------------|-------------|-----------|---------------|
| 2) Obtain Lightning Lane for Toy Story Mania!<br>Return Time: 6:45pm-7:45pm                                                                                                                                           | 1:09pm              | 0              | 0           | 0         | 0             |
| 3) Slinky Dog Dash                                                                                                                                                                                                    | 2:39pm              | 109            | 3           | 0         | 1             |
| 4) Obtain Lightning Lane for For the First Time In<br>Forever: A Frozen Sing-Along Celebration<br>Return Time: 5:15pm                                                                                                 | 4:32pm              | 0              | 0           | 0         | 1             |
| 5) Alien Swirling Saucers                                                                                                                                                                                             | 4:33pm              | 35             | 3           | 0         | 6             |
| 6) For the First Time In Forever: A Frozen Sing-<br>Along Celebration<br>Showtimes: 9:30am, 10:30am, 11:30am, 12:30pm,<br>1:30pm, 2:30pm, 3:30pm, 4:30pm, 5:30pm, 6:30pm,<br>7:30pm<br>Uses Lightning Lane for 5:15pm | 5:17pm              | 13             | 25          | 0         | 2             |
| 7) Sci-Fi Dine-In Theater Restaurant<br>6:05pm for 60 minutes                                                                                                                                                         | 5:57pm              | 0              | 60          | 0         | 4             |
| 8) Star Wars: Rise of the Resistance<br>Uses Lightning Lane for 7:00pm-8:00pm                                                                                                                                         | 7:01pm              | 18             | 7           | 0         | 7             |
| 9) Toy Story Mania!<br>Uses Lightning Lane for 6:45pm-7:45pm                                                                                                                                                          | 7:33pm              | 5              | 7           | 0         | 12            |
| 10) Fantasmic!<br>Showtimes: 8:30pm, 10:00pm                                                                                                                                                                          | 7:57pm              | 33             | 29          | 0         | 4             |
| 11) The Twilight Zone Tower of Terror<br>Uses Lightning Lane for 8:20pm-9:20pm                                                                                                                                        | 9:03pm              | 15             | 15          | 0         | 5             |
| PLAN TOTALS:                                                                                                                                                                                                          | <b>419</b><br>TOTAL | 228<br>IN LINE | 149<br>BUSY | 0<br>FREE | 42<br>WALKING |