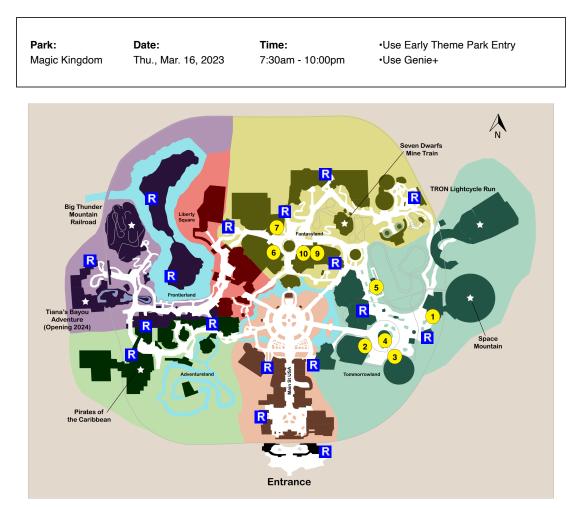

## Your Plan Steps

| STEP                                                                                | ARRIVAL | WAIT | DURATION | FREE TIME | WALK TIME |
|-------------------------------------------------------------------------------------|---------|------|----------|-----------|-----------|
| 1) Space Mountain                                                                   | 7:40am  | 26   | 10       | 0         | 2         |
| 2) Buzz Lightyear's Space Ranger Spin                                               | 8:18am  | 4    | 5        | 0         | 1         |
| 3) Walt Disney's Carousel of Progress                                               | 8:28am  | 5    | 21       | 0         | 1         |
| 4) Tomorrowland Transit Authority PeopleMover                                       | 8:55am  | 4    | 10       | 0         | 2         |
| 5) Tomorrowland Speedway                                                            | 9:11am  | 20   | 4        | 0         | 4         |
| 6) Mickey's PhilharMagic                                                            | 9:39am  | 8    | 12       | 50        | 1         |
| <b>7) Pinocchio Village Haus</b><br>11:00am for 45 minutes                          | 10:50am | 0    | 45       | 19        | 1         |
| 8) Bibbidi Bobbidi Boutique<br>12:05pm for 90 minutes<br>** Staying inside the park | 11:55am | 0    | 90       | 0         | 1         |
|                                                                                     |         |      |          |           |           |

| 9) Meet Cinderella and a Visiting Princess at<br>Princess Fairytale Hall<br>Uses Lightning Lane for 1:30pm-2:30pm      | 1:26pm       | 5             | 10                 | 13         | 1             |
|------------------------------------------------------------------------------------------------------------------------|--------------|---------------|--------------------|------------|---------------|
| 10) Meet Princess Tiana and a Visiting Princess at<br>Princess Fairytale Hall<br>Uses Lightning Lane for 2:00pm-3:00pm | 1:55pm       | 5             | 10                 | 0          | 9             |
| PLAN TOTALS:                                                                                                           | 399<br>Total | 77<br>IN LINE | <b>217</b><br>BUSY | 82<br>FREE | 23<br>WALKING |