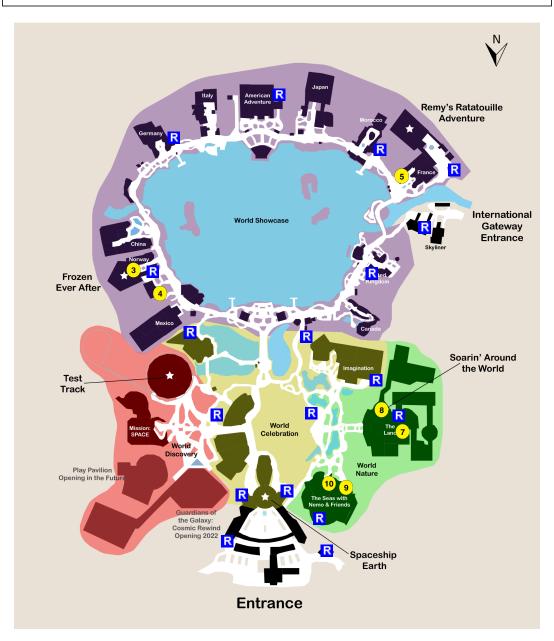

## Plan: Epcot Day Four - Payne Family

Park: Date: Time: •Start at Main Entrance

EPCOT Thu., Mar. 16, 2023 4:00pm - 9:00pm •Use Genie+

## **Your Plan Steps**

| STEP                                                                              | ARRIVAL | WAIT | DURATION | FREE TIME | WALK TIME |
|-----------------------------------------------------------------------------------|---------|------|----------|-----------|-----------|
| 1) Obtain Lightning Lane for Soarin' Around the World  Return Time: 7:05pm-8:05pm | 12:57pm | 0    | 0        | 0         | 0         |
| 2) Obtain Lightning Lane for Frozen Ever After Return Time: 3:15pm-4:15pm         | 3:12pm  | 0    | 0        | 0         | 0         |
| 3) Frozen Ever After Uses Lightning Lane for 3:15pm-4:15pm                        | 4:17pm  | 11   | 5        | 0         | 2         |

| 4) Meet Anna and Elsa at Royal Sommerhus                                                   | 4:35pm       | 23            | 4           | 32         | 16            |
|--------------------------------------------------------------------------------------------|--------------|---------------|-------------|------------|---------------|
| 5) Chefs de France<br>6:00pm for 60 minutes                                                | 5:50pm       | 0             | 60          | 0          | 1             |
| 6) Obtain Lightning Lane for The Seas with Nemo<br>& Friends<br>Return Time: 7:00pm-8:00pm | 6:51pm       | 0             | 0           | 0          | 1             |
| 7) Living with the Land                                                                    | 6:52pm       | 8             | 14          | 0          | 2             |
| 8) Soarin' Around the World<br>Uses Lightning Lane for 7:05pm-8:05pm                       | 7:16pm       | 5             | 8           | 0          | 8             |
| 9) The Seas Main Tank and Exhibits                                                         | 7:37pm       | 0             | 15          | 0          | 2             |
| 10) The Seas with Nemo & Friends Uses Lightning Lane for 7:00pm-8:00pm                     | 7:54pm       | 5             | 4           | 0          | 9             |
| PLAN TOTALS:                                                                               | 235<br>TOTAL | 52<br>IN LINE | 110<br>BUSY | 32<br>FREE | 41<br>WALKING |