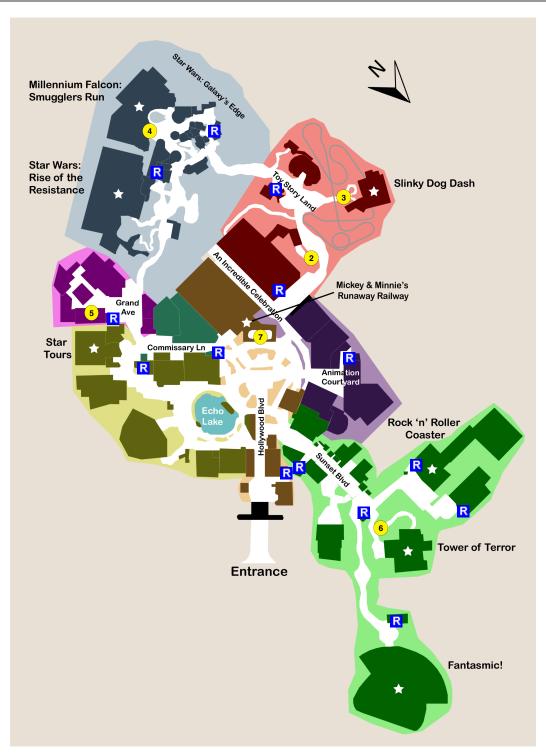

## **Your Plan Steps**

| STEP                                           | ARRIVAL | WAIT | DURATION | FREE TIME | WALK TIME |
|------------------------------------------------|---------|------|----------|-----------|-----------|
| 1) Obtain Lightning Lane for Mickey & Minnie's | 8:01am  | 0    | 0        | 0         | 1         |

| Runaway Railway Return Time: 2:00pm-3:00pm                                 |              |                |            |           |               |
|----------------------------------------------------------------------------|--------------|----------------|------------|-----------|---------------|
| 2) Toy Story Mania!                                                        | 8:02am       | 16             | 7          | 0         | 3             |
| 3) Slinky Dog Dash                                                         | 8:28am       | 59             | 3          | 0         | 6             |
| 4) Millennium Falcon: Smugglers Run                                        | 9:36am       | 66             | 5          | 0         | 5             |
| 5) PizzeRizzo 11:00am for 45 minutes                                       | 10:52am      | 0              | 45         | 0         | 8             |
| 6) The Twilight Zone Tower of Terror                                       | 11:45am      | 158            | 15         | 0         | 5             |
| 7) Mickey & Minnie's Runaway Railway Uses Lightning Lane for 2:00pm-3:00pm | 2:43pm       | 9              | 5          | 0         | 3             |
| PLAN TOTALS:                                                               | 419<br>TOTAL | 308<br>IN LINE | 80<br>BUSY | 0<br>FREE | 31<br>WALKING |