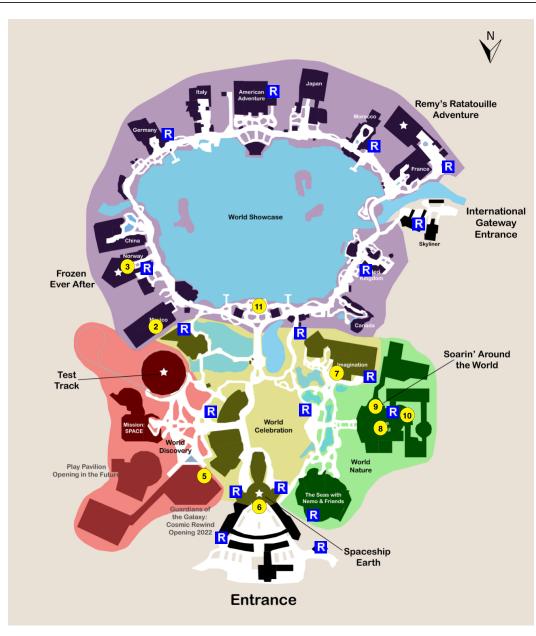

## Plan: Epcot Day Five - Payne Family Trip

Park: Date: Time: •Start at International

EPCOT Fri., Mar. 17, 3:00pm - Gateway
2023 9:00pm •Use Genie+

**Scheduled Lightning Lane** 

Selections:

4:00 PM at Guardians of the Galaxy: Cosmic Rewind

## **Your Plan Steps**

| STEP                                                                         | ARRIVAL | WAIT | DURATION | FREE TIME | WALK TIME |
|------------------------------------------------------------------------------|---------|------|----------|-----------|-----------|
| 1) Obtain Lightning Lane for Frozen Ever After<br>Return Time: 2:45pm-3:45pm | 2:40pm  | 0    | 0        | 0         | 0         |
| 2) Gran Fiesta Tour Starring The Three Caballeros                            | 3:14pm  | 8    | 7        | 0         | 5         |
|                                                                              |         |      |          |           |           |

| 3) Frozen Ever After Uses Lightning Lane for 2:45pm-3:45pm                      | 3:34pm       | 11             | 5                  | 0          | 1             |
|---------------------------------------------------------------------------------|--------------|----------------|--------------------|------------|---------------|
| 4) Obtain Lightning Lane for Living with the Land Return Time: 4:00pm-5:00pm    | 3:51pm       | 0              | 0                  | 3          | 1             |
| 5) Guardians of the Galaxy: Cosmic Rewind Uses Lightning Lane for 4:00pm-5:00pm | 3:55pm       | 9              | 4                  | 0          | 8             |
| 6) Spaceship Earth                                                              | 4:16pm       | 16             | 16                 | 0          | 7             |
| 7) Journey Into Imagination With Figment                                        | 4:55pm       | 8              | 6                  | 0          | 6             |
| 8) Living with the Land Uses Lightning Lane for 4:00pm-5:00pm                   | 5:15pm       | 5              | 14                 | 0          | 2             |
| 9) Soarin' Around the World                                                     | 5:36pm       | 39             | 8                  | 26         | 1             |
| 10) Garden Grill Restaurant 7:00pm for 60 minutes                               | 6:50pm       | 0              | 60                 | 44         | 11            |
| 11) Harmonious<br>Showtime: 9:00pm                                              | 8:45pm       | 15             | 20                 | 0          | 9             |
| PLAN TOTALS:                                                                    | 375<br>TOTAL | 111<br>IN LINE | <b>140</b><br>BUSY | 73<br>FREE | 51<br>WALKING |